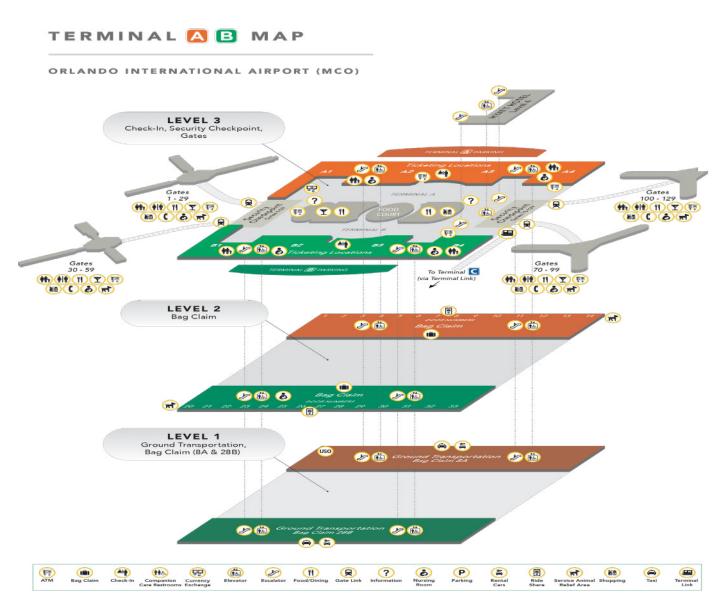

**Bags:** The student is responsible for his/her bag removal from the bus. Please keep luggage to a minimum due to limited space. No wave boards, golf clubs, or unusually large luggage.

<u>Departures:</u> Pick up locations are at campus residence halls (regular campus shuttle stops), Students will be dropped off at **Ground Transportation Level 1 in both Terminals A, B and C**. There will not be an escort available to walk the student to the ticket counter or to the gate.

<u>Arrivals:</u> Students will be picked up at <u>Ground Transportation Level 1</u> (one level below Baggage Claim) in both Terminals A, B and C. (the bus does not have assigned lanes in Ground Transportation please watch for the Blue and White Beacon College Bus).

## https://orlandoairports.net/getting-around-mco

- **Departing shuttles** will start picking up at all of the Beacon Apartments/Residences at or before the posted times and arriving at the MCO **Ground Transportation Terminal A, B and C**. Note Travel time to the airport is approximately 1 to 1 ½ hours after all students have been picked up. **Please allow additional travel time due to construction on the Turnpike, heavy traffic is anticipated.**
- Return shuttles pick up at MCO Ground Transportation Level 1 Terminal A, B and C (one level below Baggage Claim) and returns to all Beacon College Apartments/Residences.